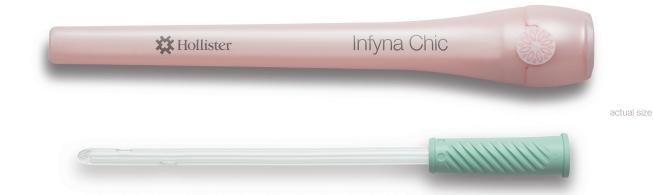

### The art of discretion

A unique combination of colour, design, and discretion to help blend in with her life.

The Infyna Chic catheter was designed with input from clinicians to help provide a high level of discretion for women who use catheters. It is beautiful and easy to use. The Infyna Chic catheter can help a woman feel better about having to use one.

## Modern, feminine, discreet

Beautiful packaging and funnels in pastel colours—it's the details that make the difference.