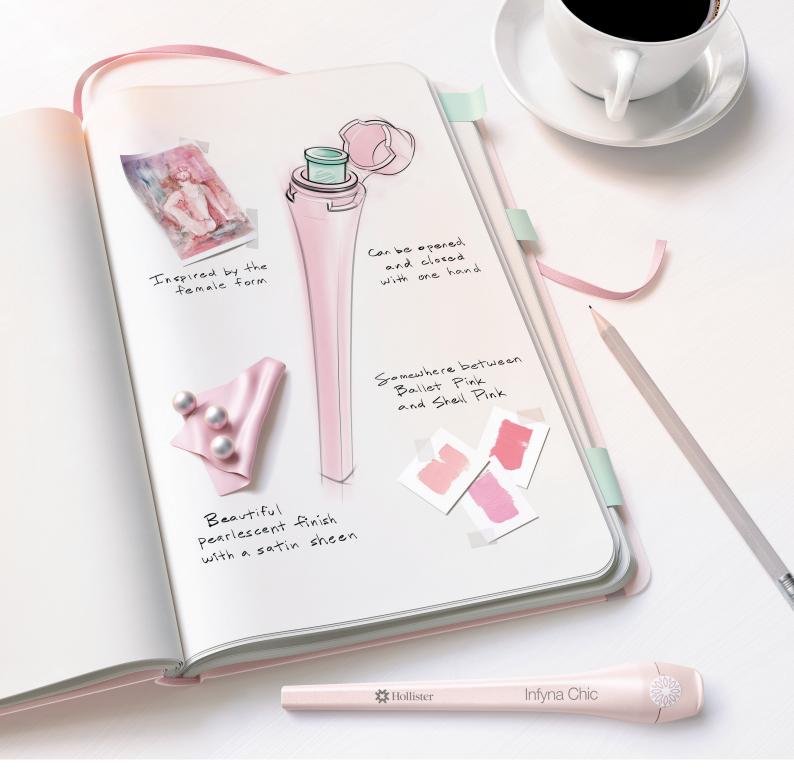

### The art of discretion

A unique combination of colour, design, and discretion to help blend in with her life.

The Infyna Chic catheter was designed with input from clinicians to help provide a high level of discretion for women who use catheters. It is beautiful and easy to use. The Infyna Chic catheter can help a woman feel better about having to use one.

# Designed with her in mind

Features that help change her intermittent catheter experience.

- Flip-top cap can be opened and closed with one hand
- Ready to use, hydrophilic catheter
- Just right stiffness helps support easy, touch-free insertion
- Catheter length helps give confidence that the bladder is fully drained
- Can attach a collection bag without removing the catheter from the case

## Modern, feminine, discreet

Beautiful packaging and funnels in pastel colours—it's the details that make the difference.