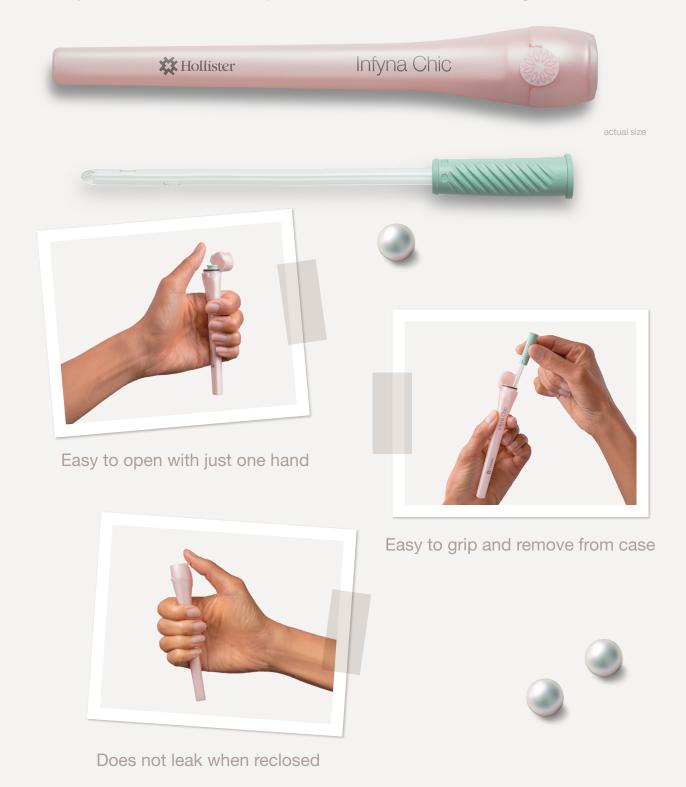

# Designed with her in mind

Features that help change her intermittent catheter experience.

- Flip-top cap can be opened and closed with one hand
- Ready to use, hydrophilic catheter
- Just right stiffness helps support easy, touch-free insertion
- Catheter length helps give confidence that the bladder is fully drained
- Can attach a collection bag without removing the catheter from the case