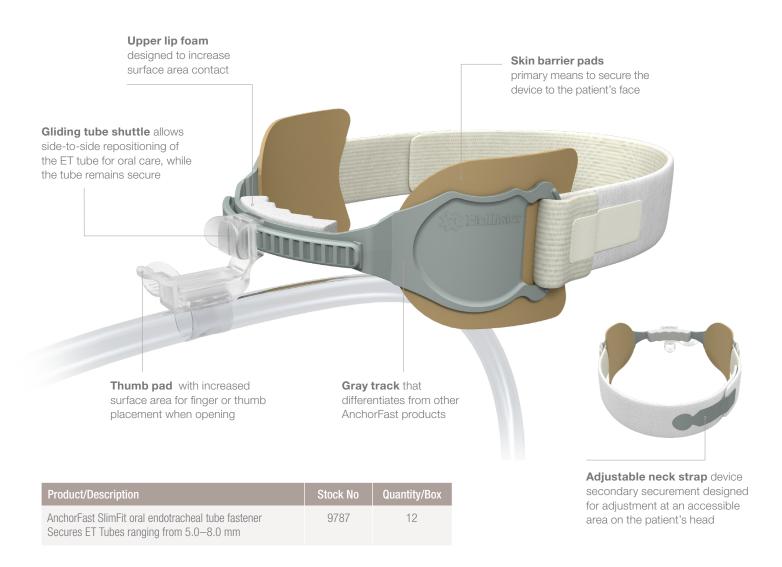

# Innovated for you — to leave tape behind.

The AnchorFast SlimFit<sup>™</sup> oral endotracheal tube fastener provides a convenient means to hold an oral endotracheal (ET) tube securely in place without the use of adhesive tape and is designed with the intent to accommodate smaller faces.

## Designed to accommodate smaller faces