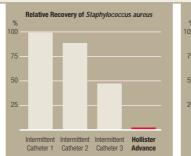

When forwarded into the urethra, the sterile catheter bypasses the concentration of bacteria, reducing the risk of pushing the bacteria further into the urinary tract.

Laboratory tests comparing standard hydrophilic catheters with the Advance intermittent catheter were run to measure bacterial transfer onto the catheter during handling.

The experiments tested for Staphylococcus aureus and Escherichia coli. The results clearly showed that the Advance intermittent catheter, which uses the "no-touch" system, had significantly less contamination.