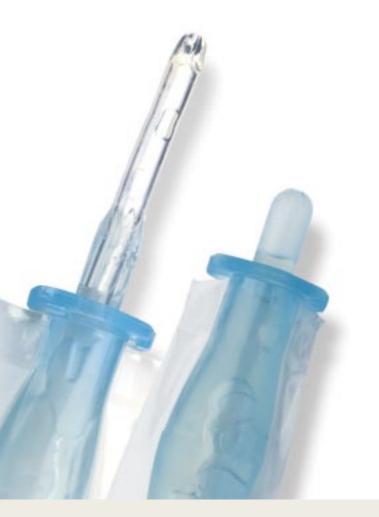

#### **Safe Preparation**

The unique gel reservoir ensures no additional lubrication is needed. Its self-contained gel supply reduces the inconvenience and risk of contamination from using an external source of water or other lubricant during preparation.

#### Safe Handling

The 'no-touch' system helps avoid any transfer of bacteria from the surroundings to the catheter by preventing any direct contact with it. Instead, the catheter stays protected inside the sterile packaging up until the moment of insertion.

#### **Safe Application**

The protective tip reduces the possibility of transferring bacteria from the distal region of the urethra further into the bladder. Bypassing this area helps reduce the risk of urinary tract infection.

#### **Mobility Plus**

The integrated 1500ml bag allows discreet and secure urine collection, whether indoors or out and about. The unique gel reservoir, together with the ring cap, prevents leakage by sealing off the bag.

#### **Handling Plus**

The built-in handle makes the product easier to hold and to empty. Advance Plus Intermittent Catheter

Ultra-smooth rounded eyelets formed with our advanced technology

Close-up of eyelets produced on other catheters using traditional processes