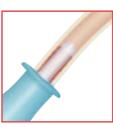

#### **Handling Plus**

The built-in handle makes the product easier to hold and to empty. Advance Plus Intermittent Catheter

Ultra-smooth rounded eyelets formed with our advanced technology

Close-up of eyelets produced on other catheters using traditional processes

#### **Simplified Protection**

The catheter's distinctive eyelets are ultra-smooth, improving comfort during insertion and removal. Their rounded shape helps protect sensitive urethral tissue.