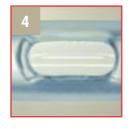

#### **Handling Plus**

The built-in handle makes the product easier to hold and to empty. Advance Plus Intermittent Catheter

Ultra-smooth rounded eyelets formed with our advanced technology

Close-up of eyelets produced on other catheters using traditional processes

#### **Simplified Protection**

The catheter's distinctive eyelets are ultra-smooth, improving comfort during insertion and removal. Their rounded shape helps protect sensitive urethral tissue.