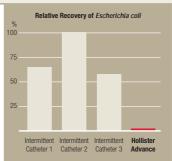

When forwarded into the urethra, the sterile catheter bypasses the concentration of bacteria, reducing the risk of pushing the bacteria further into the urinary tract.

Laboratory tests comparing standard hydrophilic catheters with the Advance intermittent catheter were run to measure bacterial transfer onto the catheter during handling.

The experiments tested for Staphylococcus aureus and Escherichia coli. The results clearly showed that the Advance intermittent catheter, which uses the "no-touch" system, had significantly less contamination.