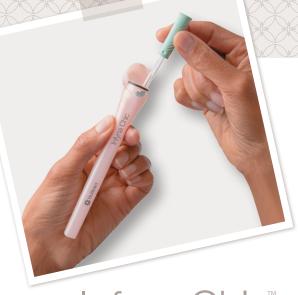

## The improved Infyna Chic™ Intermittent Catheter

New, clear tube

to aid visualisation.

Longer catheter tube for confident, full bladder drainage.

More lubricious coating

for more comfortable insertion.

Recyclable casing

Infyna Chic<sup>®</sup> Intermittent Catheter

**Continence Care** 