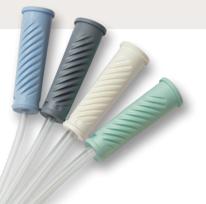

### A brighter choice

We know that even the small details can make a difference to how someone feels. Infyna  $Chic^{TM}$  catheters are available in 4 sizes with pastel coloured funnels.

| Size  | Catheter length | Тір     | SKU  | Quantity per box |
|-------|-----------------|---------|------|------------------|
| 8 Ch  | 14cm            | Nelaton | 7008 | 30               |
| 10 Ch | 14cm            | Nelaton | 7010 | 30               |
| 12 Ch | 14cm            | Nelaton | 7012 | 30               |
| 14 Ch | 14cm            | Nelaton | 7014 | 30               |