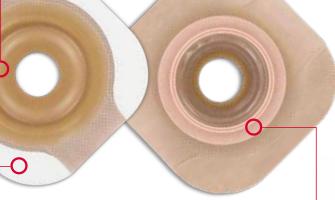

#### **Adhesive Border**

The adhesive border may help provide peace of mind and increase confidence in patients with skin creases and varying topography.

#### **Floating Flange**

The floating flange may help allow a **secure pouch and barrier coupling** without pressing on the abdomen.

| SKUs  | PS/CTF | Flange Size | Max Cut/Opening |
|-------|--------|-------------|-----------------|
| 11903 | PS     | 1-3/4"      | 7/8"            |
| 11904 | PS     | 1-3/4"      | 1"              |
| 11905 | PS     | 2-1/4"      | 1-1/8"          |
| 11906 | PS     | 2-1/4"      | 1-1/4"          |
| 11702 | CTF    | 1-3/4"      | 1"              |
| 11703 | CTF    | 2-1/4"      | 1-1/2"          |
| 11704 | CTF    | 2-3/4"      | 2"              |
|       |        |             |                 |

#### Available in a range of sizes to suit individual needs

Prior to use, be sure to read the instructions for use for information regarding Intended Use, Contraindications, Warnings, Precautions, and Instructions for Use. The Hollister logo, CeraPlus and "Healthy skin. Positive Outcomes." are trademarks of Hollister Incorporated.